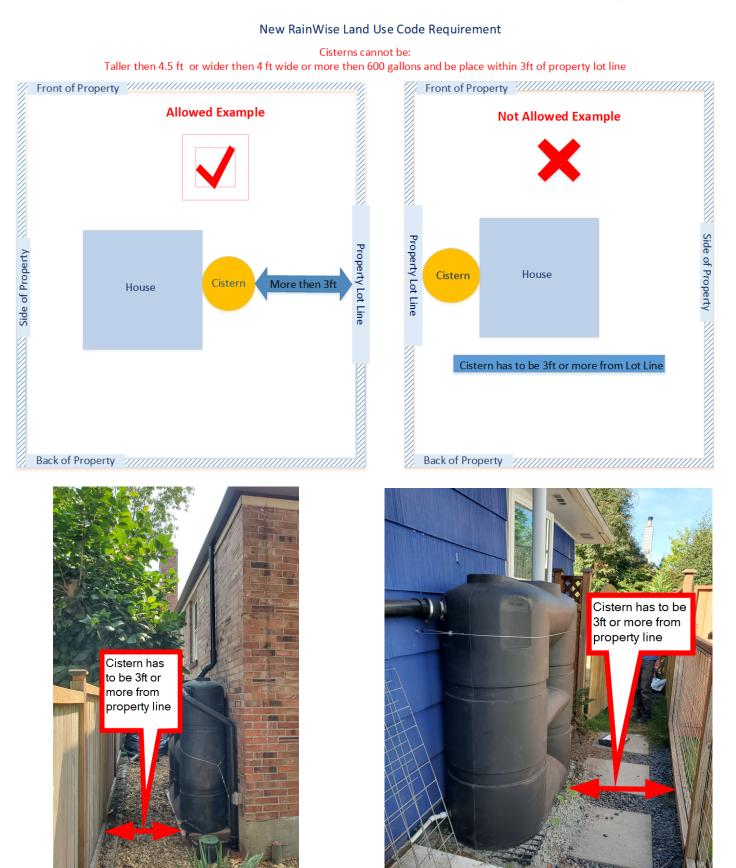

## **Effective December 15, 2021**

A cistern may be placed anywhere in a yard without restriction if it is:

- Under 4.5 feet tall and
- Under 4 feet wide and
- Under 600 gallons

If a cistern exceeds any of the above dimensions then it cannot be placed:

- Within 3 feet of a side lot property line or
- Within 15 feet of a front lot line or
- Within 20 feet of a rear lot line or, if there is an alley or unopened right of way, within 20 feet of the centerline of that alley or unopened right of way.

## Cistern has to be 3ft or more of Side Lot Line Examples

Nếu bạn cần giúp đỡ với dịch thuật, xin vui lòng gọi số ECOSS tại (206) 767-0432 Si usted necesita un traductor, por favor llame a la línea de ayuda de ECOSS al (206) 767-0432